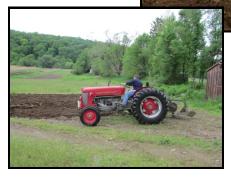

#### **SPRING PLOW DAY & TRACTOR SHOW #2**

Though the turn out was light; Chuck, Sam and Doug were able to plow 15 acres of prime Sussex County farmland.

Lunch was supplied by Duce from
Green Valley
Farms
Thank you Duce!

#### May 17th Sammis Farms

Chuck Clem Doug Milens Sam Milens

Bill Castimore won the 50-50 at the June 12th meeting and contributed the proceeds to the club...Thank You Bill!