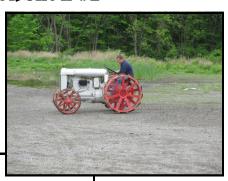

#### **SPRING PLOW DAY & TRACTOR SHOW #2**

Though the turn out was light; Chuck, Sam and Doug were able to plow 15 acres of prime Sussex County farmland.

Lunch was supplied by Duce from
Green Valley
Farms
Thank you Duce!

#### May 17th Sammis Farms

Chuck Clem Doug Milens Sam Milens

Bill Castimore won the 50-50 at the June 12th meeting and contributed the proceeds to the club...Thank You Bill!